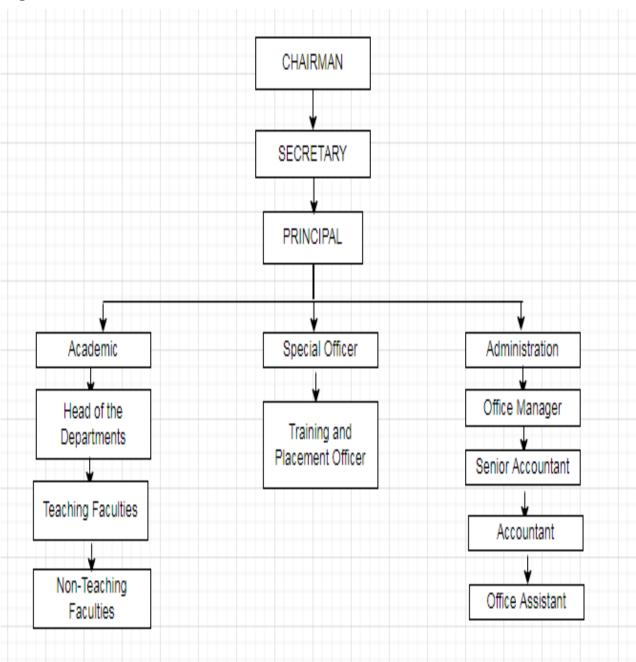

man

Address of the registered office : Sri Ramakrishna Nagar, Perambalur

Name of the Chairman : Dr. M.Sivasubramaniam Email : ssvetrust@gmail.com

Mobile number of the Chairman : 9787770227

Telephone number : 04328 - 277618

Telephone number – Office : 04328 - 224619

Telephone number – Residence : 04328 - 277447

Registration number & Date : 30/1989 & 25-08-1989

4. Name of the Principal : Dr.G.Ranganathan

Exact designation : Principal

Mobile number : 9585544687

Email : principal.sriramakrishnaengg@gmail.com

Highest Degree : M.E., Ph.D.,

Field of Specialization : Biomedical Signal Processing & Applications

5. Name of the affiliating University : Anna University, Guindy, Chennai-600 025

Website : www.annauniv.edu

Latest affiliation period : 2024-2025

# 6. Organizational Chart



#### 7. Governance

| S.No | NAME                 | POSITION            | DESIGNATION | MOBILE     | EMAIL                        |
|------|----------------------|---------------------|-------------|------------|------------------------------|
|      |                      |                     |             | NUMBER     |                              |
| 1    | Dr.M.Sivasubramaniam | Chairman            | Chairman    | 9787770227 | drsivasrms@gmail.com         |
| 2    | Mr. M.S.Vivekanandan | Members             | Member      | 9787770229 | msvivek.srm@gmail.com        |
| 3    | Dr. M.S.Vijay Anand  | Members             | Member      | 9787770228 | vams.vijay@gmail.com         |
| 4    | Mrs. S.Premavathi    | Members             | Member      | 9787770230 | ssvetrust@gmail.com